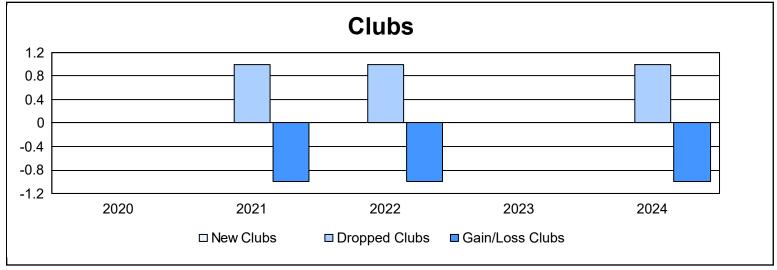

District 14 B As of June 2024 Cumulative

| Year      | New<br>Clubs | Dropped<br>Clubs | Gain/<br>Loss<br>Clubs | New<br>Members | Charter<br>Members | Reinstate<br>Members | Transfer<br>Members | Total<br>Member<br>Added | Total<br>Members<br>Dropped | Gain/<br>Loss<br>Members |
|-----------|--------------|------------------|------------------------|----------------|--------------------|----------------------|---------------------|--------------------------|-----------------------------|--------------------------|
| 2019-2020 | 0            | 0                | 0                      | 37             | 0                  | 5                    | 5                   | 47                       | 65                          | -18                      |
| 2020-2021 | 0            | 1                | -1                     | 42             | 1                  | 5                    | 1                   | 49                       | 98                          | -49                      |
| 2021-2022 | 0            | 1                | -1                     | 69             | 0                  | 0                    | 5                   | 74                       | 65                          | 9                        |
| 2022-2023 | 0            | 0                | 0                      | 37             | 1                  | 1                    | 2                   | 41                       | 95                          | -54                      |
| 2023-2024 | 0            | 1                | -1                     | 52             | 0                  | 1                    | 2                   | 55                       | 86                          | -31                      |
| Average   | 0            | 1                | -1                     | 47             | 0                  | 2                    | 3                   | 53                       | 82                          | -29                      |