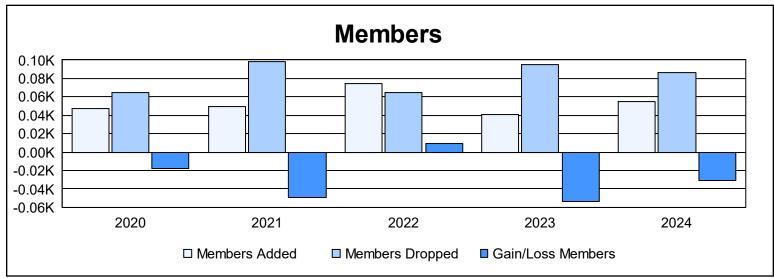

District 14 B As of June 2024 Cumulative

| Year      | New<br>Clubs | Dropped<br>Clubs | Gain/<br>Loss<br>Clubs | New<br>Members | Charter<br>Members | Reinstate<br>Members | Transfer<br>Members | Total<br>Member<br>Added | Total<br>Members<br>Dropped | Gain/<br>Loss<br>Members |
|-----------|--------------|------------------|------------------------|----------------|--------------------|----------------------|---------------------|--------------------------|-----------------------------|--------------------------|
| 2019-2020 | 0            | 0                | 0                      | 37             | 0                  | 5                    | 5                   | 47                       | 65                          | -18                      |
| 2020-2021 | 0            | 1                | -1                     | 42             | 1                  | 5                    | 1                   | 49                       | 98                          | -49                      |
| 2021-2022 | 0            | 1                | -1                     | 69             | 0                  | 0                    | 5                   | 74                       | 65                          | 9                        |
| 2022-2023 | 0            | 0                | 0                      | 37             | 1                  | 1                    | 2                   | 41                       | 95                          | -54                      |
| 2023-2024 | 0            | 1                | -1                     | 52             | 0                  | 1                    | 2                   | 55                       | 86                          | -31                      |
| Average   | 0            | 1                | -1                     | 47             | 0                  | 2                    | 3                   | 53                       | 82                          | -29                      |